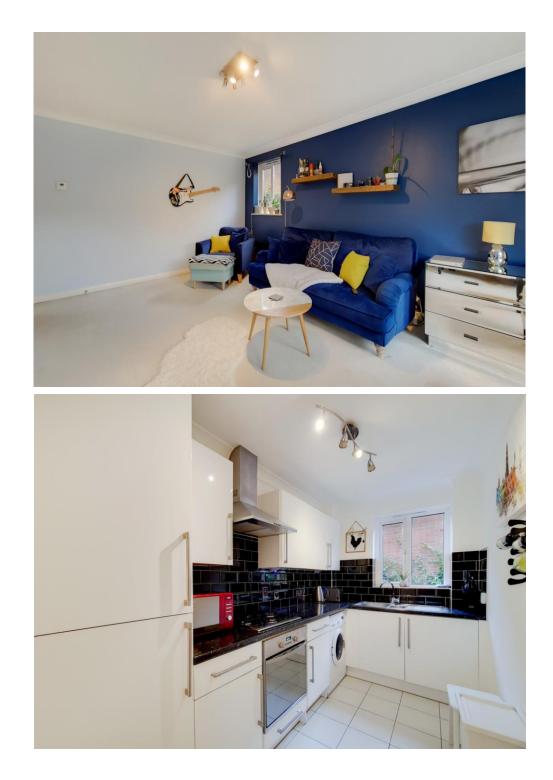

This bright & airy property enjoys good décor throughout, is fully double glazed and features a private parking space to the rear of the building, where there are several visitors' spaces too.

The accommodation comprises two double bedrooms each with fitted wardrobes, a stylish en-suite shower room, a modern family bathroom suite with shower over-bath, ample hallway storage, a separate fitted kitchen with modern white units, and a large bayfronted lounge/ dining room.