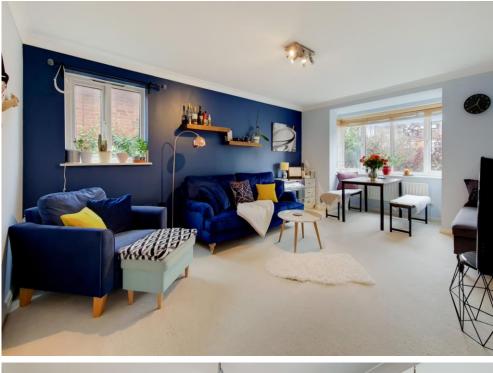

This bright & airy property enjoys good décor throughout, is fully double glazed and features a private parking space to the rear of the building, where there are several visitors' spaces too.

The accommodation comprises two double bedrooms each with fitted wardrobes, a stylish en-suite shower room, a modern family bathroom suite with shower over-bath, ample hallway storage, a separate fitted kitchen with modern white units, and a large bayfronted lounge/ dining room.