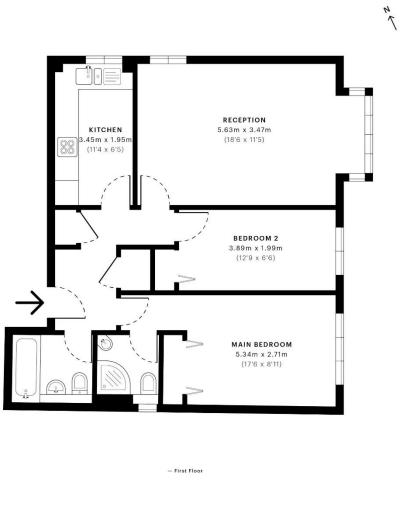

This bright & airy property enjoys good décor throughout, is fully double glazed and features a private parking space to the rear of the building, where there are several visitors' spaces too.

The accommodation comprises two double bedrooms each with fitted wardrobes, a stylish en-suite shower room, a modern family bathroom suite with shower over-bath, ample hallway storage, a separate fitted kitchen with modern white units, and a large bayfronted lounge/ dining room.