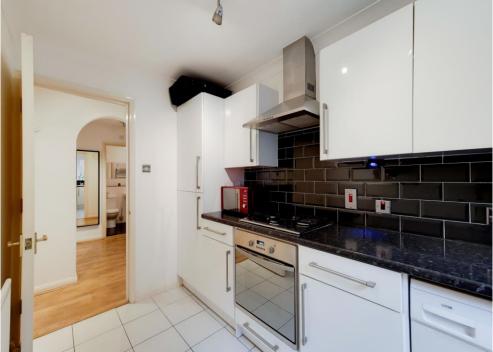

This bright & airy property enjoys good décor throughout, is fully double glazed and features a private parking space to the rear of the building, where there are several visitors' spaces too.

The accommodation comprises two double bedrooms each with fitted wardrobes, a stylish en-suite shower room, a modern family bathroom suite with shower over-bath, ample hallway storage, a separate fitted kitchen with modern white units, and a large bayfronted lounge/ dining room.